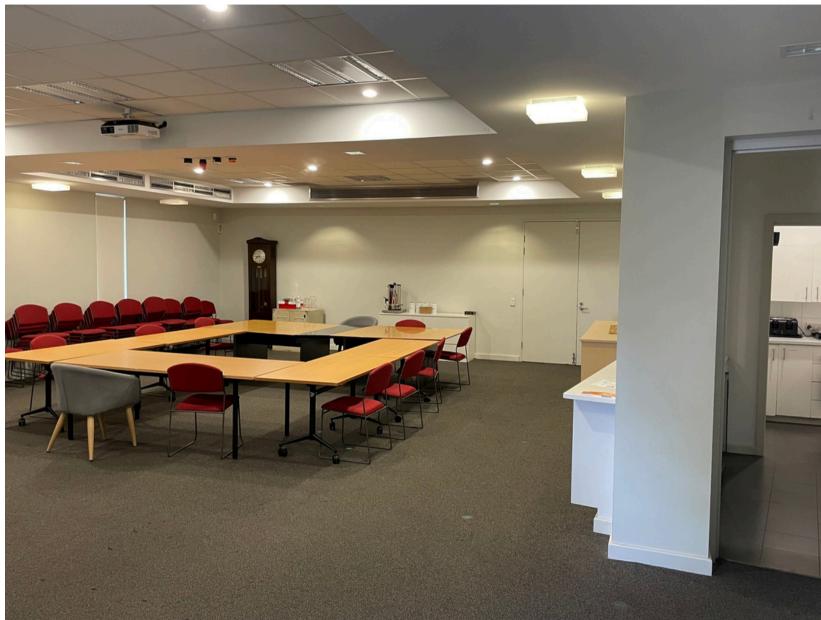

#### **NSW - Parramatta Andrew Rodgers Room**

#### Address

Level 4 69 Phillip St, Parramatta NSW 2150

# Max Occupancy 50 standing

25 seated

## Accessibility Level 4 (building lift) Accessible bathroom