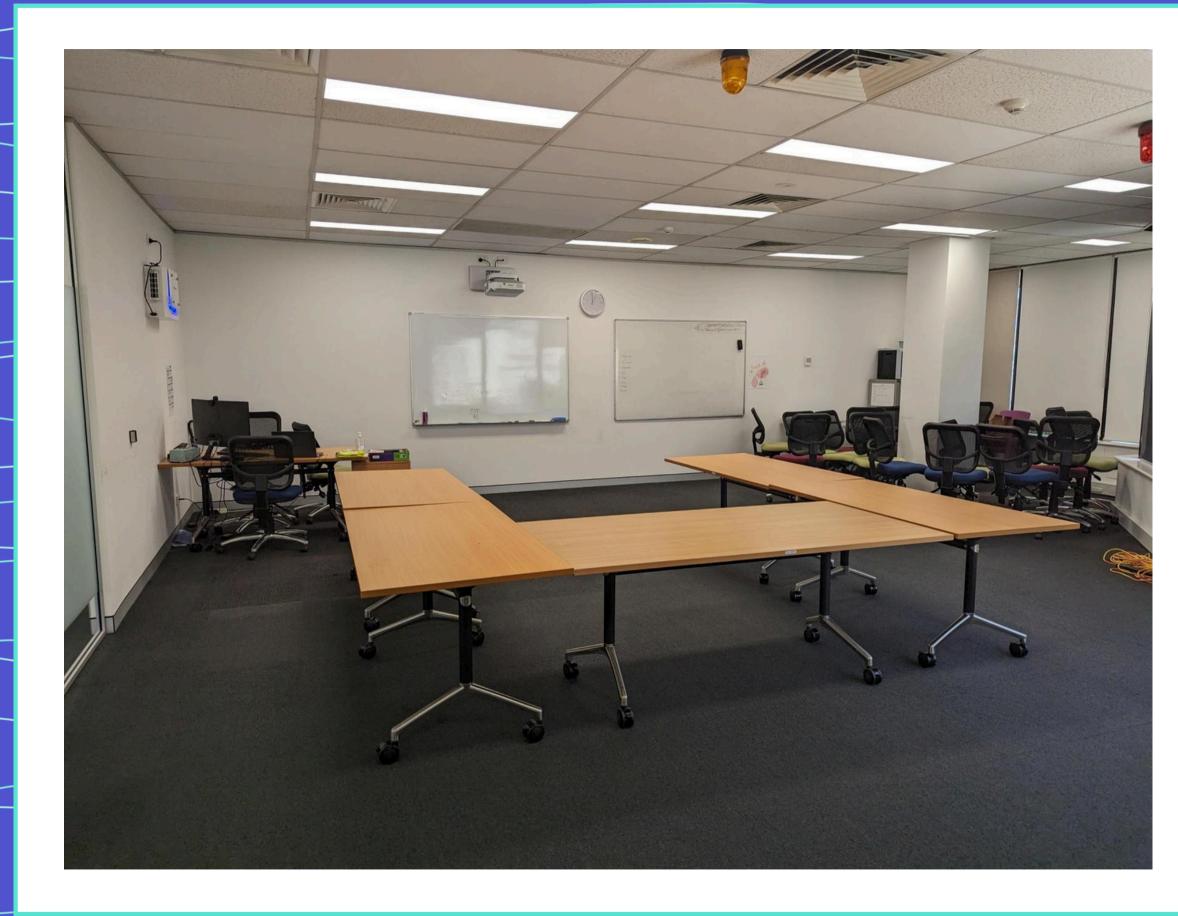

#### **NSW - Parramatta Dorothy Shaw Room**

#### Address

Level 4 69 Phillip St, Parramatta NSW 2150

#### Max Occupancy 50 standing

25 seated

## Accessibility Level 4 (building lift) Accessible bathroom